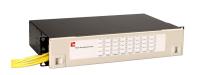

# FMT-GBS00000-A00P

FMT Fiber Storage Panel, with sliding tray and storage spools, 2RU, 19 in, putty white

### General Specifications

| Functionality              | Slack storage         |
|----------------------------|-----------------------|
| Body Style                 | Symmetrical           |
| Color                      | Black                 |
| Color, front               | Putty white           |
| Growth Configuration       | Unloaded              |
| Patching Capacity, maximum | 0                     |
| Rack Type                  | EIA 19 in   EIA 23 in |
| Rack Units                 | 2                     |
| Shelf Movement             | Sliding               |
| Splicing Capacity, maximum | 0                     |
| Dimensions                 |                       |
| Height                     | 88.9 mm   3.5 in      |
| Width                      | 482.6 mm   19 in      |
| Depth                      | 279.91 mm   11.02 in  |
|                            |                       |